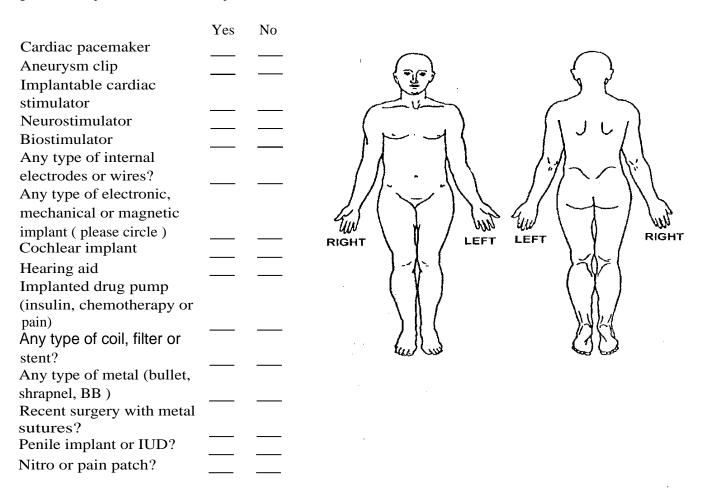

## MRI HAZARD CHECKLIST

The following items may be harmful to you during your MRI exam or may interfere with an MRI exam. You must provide a yes or no for every item. Please mark on the figure(s) below the location of any implant or metal inside of or on your body.